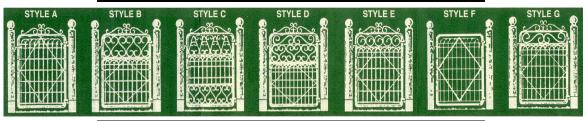

| Gates   |   | Powder Coated and 1.20 metres high |       |           |                 |  |  |
|---------|---|------------------------------------|-------|-----------|-----------------|--|--|
|         |   |                                    |       | Single    | Double          |  |  |
|         |   | price per gate                     | 1.0 m | etre wide | 3.0 metres wide |  |  |
| Style A | A |                                    | \$    | 390.00    | 1,005.00        |  |  |
| I       | В |                                    |       | 565.00    | 1,415.00        |  |  |
| (       | C |                                    |       | 800.00    | 1,965.00        |  |  |
| I       | ) |                                    |       | 700.00    | 1,785.00        |  |  |
| I       | Е |                                    |       | 565.00    | 1,415.00        |  |  |
| ]       | F |                                    |       | 290.00    | 735.00          |  |  |
|         | G |                                    |       | 470.00    | 1,220.00        |  |  |