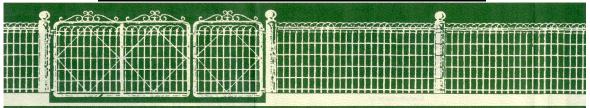

## www.lifetimepine.com.au

| Wire Rolls      |        |            |  |            |            |  |  |  |  |
|-----------------|--------|------------|--|------------|------------|--|--|--|--|
|                 | Height |            |  |            |            |  |  |  |  |
| price per metre |        | 0.95 metre |  | 1.10 metre | 1.25 metre |  |  |  |  |
| Galvanised      | \$     | 41.00      |  | 43.00      | 43.00      |  |  |  |  |
| Powder Coated   |        | 57.00      |  | 58.00      | 58.00      |  |  |  |  |